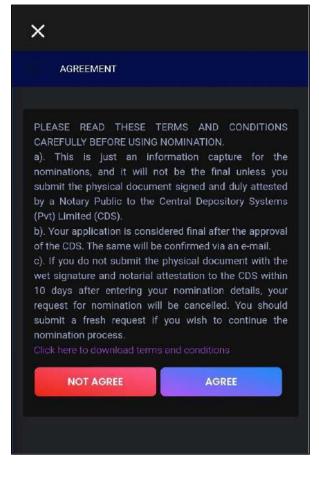

Once the user clicks on the "Nomination" option, the agreement applicable to the nominations will be displayed. There is an option to download the detailed terms and conditions as well. Make sure to read these before clicking on the "Agree" option.

Once the user clicks on the "**Agree**" option user will be able to proceed further and if the user click "Not Agree" user will be exit the form.

Once the "Agree" option is clicked, user will be directed to this information capture form.