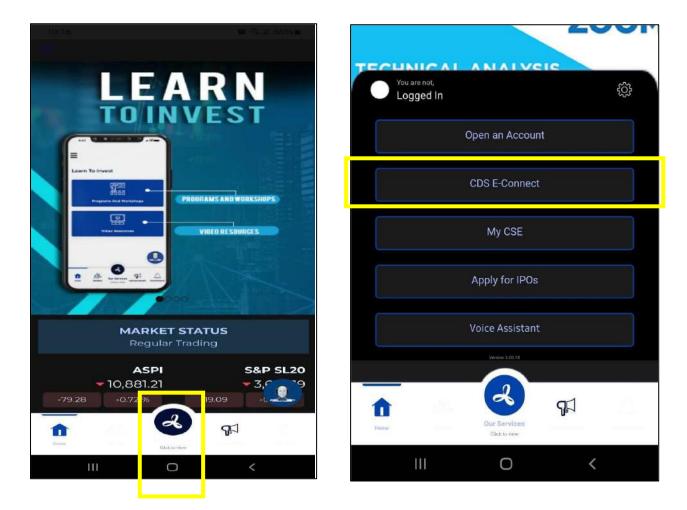

## 1 Electronic Information Capture Form Submission for Nominations via CDS eConnect (for CDS Account Holders)

The CDS accountholders should submit the form through the "CDS eConnect" in the CSE **mobile app**. If the user still not subscribed to the CDS e connect facility, user can download the CSE mobile app from App store for IOS or from Google Play for Android and register for the CDS e connect facility.

Once the user subscribed to the CDS e connect facility, then the user will be directed to the CDS eConnect home page.

Once scrolled down in the menu, at the bottom of the options, "**Nomination**" will be shown. Click on the "Nomination" option to proceed.