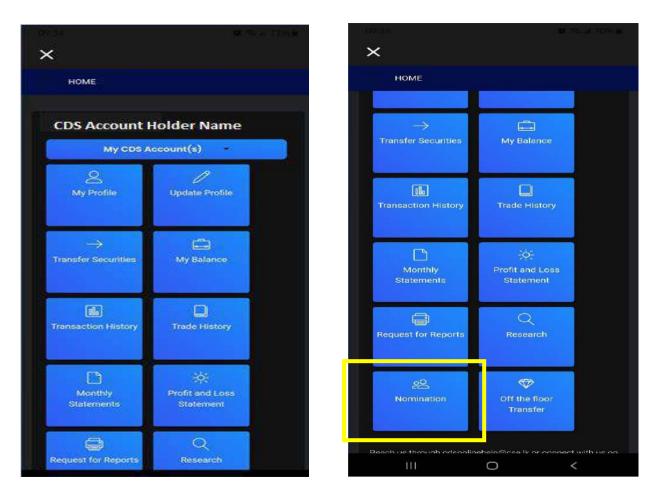

Once the user subscribed to the CDS e connect facility, then the user will be directed to the CDS eConnect home page.

Once scrolled down in the menu, at the bottom of the options, "**Nomination**" will be shown. Click on the "Nomination" option to proceed.