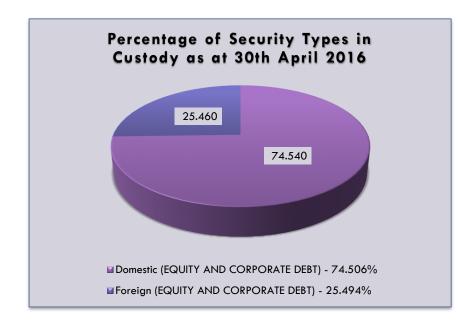

# Holdings in CDS as at 30th April 2016

| HOLDINGS | Equity         | Corporate Debt | Total          |
|----------|----------------|----------------|----------------|
| Domestic | 58,853,613,131 | 2,431,611,373  | 61,285,224,504 |
| Domestic | 58,855,015,151 | 2,431,011,373  | 01,203,224,304 |
| Foreign  | 20,912,098,676 | 20,582,472     | 20,932,681,148 |

| MARKET VALUE | Equity            | Corporate Debt  | Total             |
|--------------|-------------------|-----------------|-------------------|
| Domestic     | 1,771,165,269,603 | 255,399,319,609 | 2,026,564,589,212 |
| Foreign      | 769,402,698,324   | 2,123,369,746   | 771,526,068,070   |