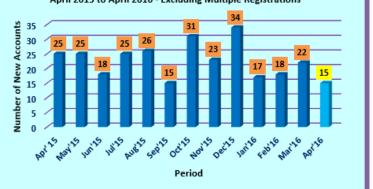

Number of New Accounts - Foreign April 2015 to April 2016 - Excluding Multiple Registrations

Operational Highlights of Central Depository Systems (Pvt) Ltd. of Sri Lanka (CDS) (A fully owned subsidiary of Colombo Stock Exchange) Tel: 2356456 Fax: 2440396 E-mail: cds@cse.lk Website: www.cds.lk