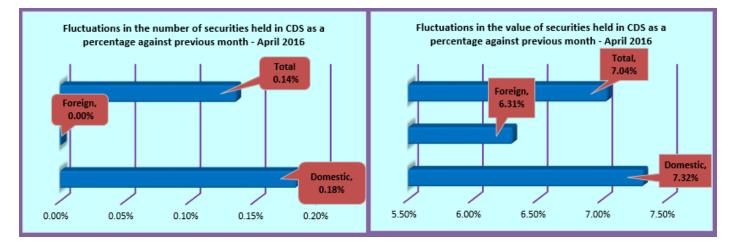

| Comparative Analysis on<br>Fluctuations(Change) | Apr-16 | Mar-16 | Feb-16 |
|-------------------------------------------------|--------|--------|--------|
| Domestic                                        | 0.18%  | 4.59%  | -3.74% |
| Foreign                                         | 0.00%  | -8.86% | 12.14% |
| Total                                           | 0.14%  | 0.80%  | 0.26%  |

| Comparative Analysis on<br>Fluctuations(Change) | Apr-16 | Mar-16  | Feb-16  |
|-------------------------------------------------|--------|---------|---------|
| Domestic                                        | 7.32%  | 11.74%  | -14.14% |
| Foreign                                         | 6.31%  | -24.94% | 28.59%  |
| Total                                           | 7.04%  | -1.61%  | -2.33%  |