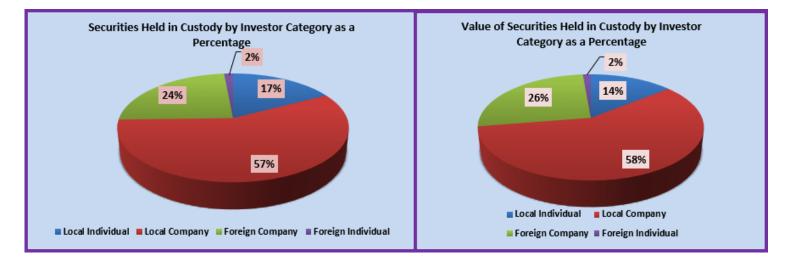

# Value & Quantity of the Securities held in the CDS by Investor Category April 2016

| Investor Category  | Equity Holding | Corporate Debt Holding | Total Holding  |
|--------------------|----------------|------------------------|----------------|
|                    |                |                        |                |
| Local Individual   | 14,049,390,811 | 170,232,810            | 14,219,623,621 |
|                    |                |                        |                |
| Local Company      | 44,804,222,320 | 2,261,378,563          | 47,065,600,883 |
|                    |                |                        |                |
| Foreign Company    | 19,689,673,913 | 17,577,133             | 19,707,251,046 |
|                    |                |                        |                |
| Foreign Individual | 1,222,424,763  | 3,005,339              | 1,225,430,102  |
|                    |                |                        |                |
| Total              | 79,765,711,807 | 2,452,193,845          | 82,217,905,652 |

| Investor Category  | Equity Value         | Corporate Debt Value | Total Value          |
|--------------------|----------------------|----------------------|----------------------|
|                    |                      |                      |                      |
| Local Individual   | 378,984,953,060.10   | 18,138,495,521.35    | 397,123,448,581.45   |
|                    |                      |                      |                      |
| Local Company      | 1,392,180,316,542.70 | 237,260,824,087.20   | 1,629,441,140,629.90 |
|                    |                      |                      |                      |
| Foreign Company    | 731,726,359,987.00   | 1,798,649,541.33     | 733,525,009,528.33   |
|                    |                      |                      |                      |
| Foreign Individual | 37,676,338,336.70    | 324,720,204.71       | 38,001,058,541.41    |
|                    |                      |                      |                      |
| Total              | 2,540,567,967,926.50 | 257,522,689,354.59   | 2,798,090,657,281.09 |