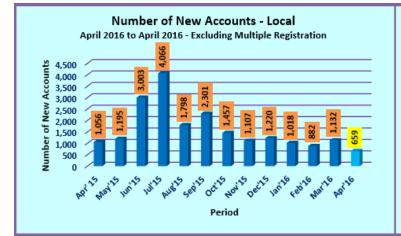

#### **De-Mat Accounts in CDS**

|                                                           | Apr-16  | Mar-16  | Feb-16  | Jan-16  | Dec-15  | Nov-15  | Apr-15  |
|-----------------------------------------------------------|---------|---------|---------|---------|---------|---------|---------|
|                                                           |         |         |         |         |         |         |         |
| Local Individuals (No.)                                   | 585,348 | 584,717 | 583,619 | 582,763 | 581,775 | 580,601 | 565,966 |
|                                                           |         |         |         |         |         |         |         |
| Foreign Individuals (No.)                                 | 4,515   | 4,512   | 4,499   | 4,491   | 4,486   | 4,478   | 4,424   |
|                                                           |         |         |         |         |         |         |         |
| Local Companies (No.)                                     | 9,200   | 9,172   | 9,138   | 9,112   | 9,082   | 9,036   | 8,744   |
|                                                           |         |         |         |         |         |         |         |
| Foreign Companies (No.)                                   | 4,942   | 4,930   | 4,921   | 4,911   | 4,899   | 4,873   | 4,764   |
| Total                                                     |         |         |         |         |         |         |         |
| Excluding Multiple Registrations                          | 604,005 | 603,331 | 602,177 | 601,277 | 600,242 | 598,988 | 583,898 |
| Total De-Mat Accounts<br>Including Multiple Registrations | 791,761 | 790,847 | 789,410 | 788,270 | 786,963 | 785,357 | 766,301 |