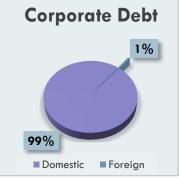

# Holdings in CDS as at 30th April 2016

| HOLDINGS | Equity         | Corporate Debt | Total          |
|----------|----------------|----------------|----------------|
| Domestic | 58,853,613,131 | 2,431,611,373  | 61,285,224,504 |
| Domestic | 58,855,015,151 | 2,431,011,373  | 01,203,224,304 |
| Foreign  | 20,912,098,676 | 20,582,472     | 20,932,681,148 |