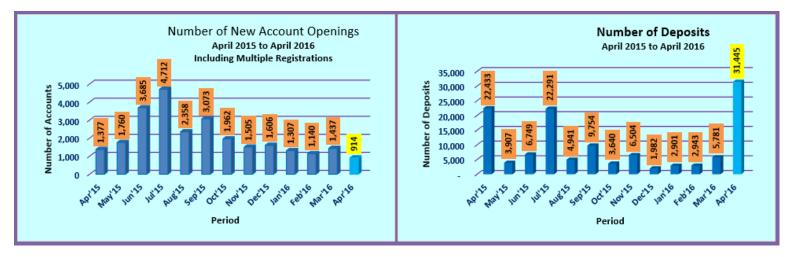

| Major Operations              | Apr-16  | Mar-16 | Feb-16 | Jan-16 | Dec-15 | Nov-15 | Apr-15  |
|-------------------------------|---------|--------|--------|--------|--------|--------|---------|
| New Accounts (No.)            | 914     | 1,437  | 1,140  | 1,307  | 1,606  | 1,505  | 1,377   |
| Deposits (No.)                | 31,445  | 5,781  | 2,943  | 2,901  | 1,982  | 6,504  | 22,433  |
| Withdrawals (No.)             | 3       | 3      | 0      | 1      | 2      | 4      | 1       |
| Transfers (No.)               | 1,803   | 2,351  | 1,436  | 1,747  | 2,666  | 2,442  | 2,185   |
| Trades (No.) - Equity         | 106,605 | 83,010 | 64,658 | 88,074 | 61,973 | 87,992 | 108,322 |
| Trades (No.)-Closed End Funds | 147     | 110    | 36     | 127    | 174    | 36     | 26      |
| Market Days (No.)             | 18      | 20     | 19     | 19     | 21     | 19     | 19      |
| Listed Companies (No.)        | 294     | 294    | 295    | 295    | 294    | 294    | 297     |
| Participants (No.)            | 52      | 52     | 52     | 52     | 52     | 52     | 50      |

# **Operational Highlights**

\*Deposits in April 2016 include 30,847 direct deposits made due to Subdivisions, Right Issues, Initial public Offers and Capitalization of Reserves. 2016