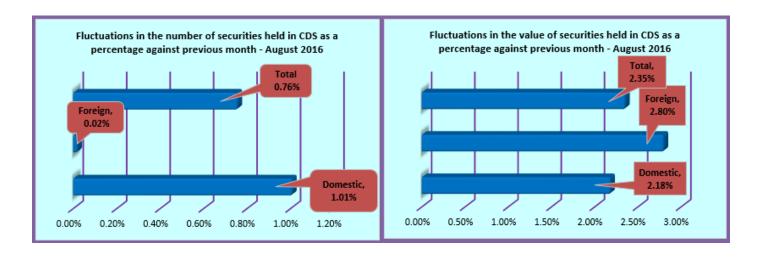

## Value & Quantity of the Securities held in the CDS

| Securities Held in Custody (Nos.) | Aug-16         | Jul-16         | Jun-16         | May-16         | Aug-15         |
|-----------------------------------|----------------|----------------|----------------|----------------|----------------|
| Domestic                          | 62,451,348,343 | 61,828,366,045 | 61,631,807,705 | 61,341,599,418 | 59,510,518,225 |
| Foreign                           | 21,075,814,726 | 21,071,772,510 | 21,033,855,149 | 20,921,010,124 | 20,330,966,752 |
| Total                             | 83,527,163,069 | 82,900,138,555 | 82,665,662,854 | 82,262,609,542 | 79,841,484,977 |

| Comparative Analysis on Fluctuations(Change) | Aug-16 | Jul-16 | Jun-16 |
|----------------------------------------------|--------|--------|--------|
| Domestic                                     | 1.01%  | 0.32%  | 0.47%  |
| Foreign                                      | 0.02%  | 0.18%  | 0.54%  |
| Total                                        | 0.76%  | 0.28%  | 0.49%  |

| Securities Held in<br>Custody (Rs.) | Aug-16            | Jul-16            | Jun-16            | May-16            | Aug-15            |
|-------------------------------------|-------------------|-------------------|-------------------|-------------------|-------------------|
| Domestic                            | 2,056,899,999,709 | 2,012,941,251,919 | 1,961,175,806,670 | 2,021,838,553,024 | 2,193,021,760,880 |
| Foreign                             | 791,116,459,672   | 769,570,626,687   | 752,254,689,529   | 782,436,306,441   | 865,845,278,337   |
| Total                               | 2,848,016,459,382 | 2,782,511,878,606 | 2,713,430,496,200 | 2,804,274,859,465 | 3,058,867,039,217 |

| Comparative Analysis on Fluctuations(Change) | Aug-16 | Jul-16 | Jun-16 |
|----------------------------------------------|--------|--------|--------|
| Domestic                                     | 2.18%  | 2.64%  | -3.00% |
| Foreign                                      | 2.80%  | 2.30%  | -3.86% |
| Total                                        | 2.35%  | 2.55%  | -3.24% |