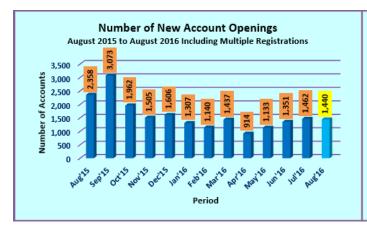

Tel: 2356456 Fax: 2440396 E-mail: cds@cse.lk Website: www.cds.lk

**Operational Highlights** 

| Major Operations              | Aug-16  | Jul-16  | Jun-16 | May-16  | Apr-16  | Mar-16 | Aug-15  |
|-------------------------------|---------|---------|--------|---------|---------|--------|---------|
| New Accounts (No.)            | 1,440   | 1,462   | 1,351  | 1,133   | 914     | 1,437  | 2,358   |
| Deposits (No.)                | 4,322   | 8,767   | 23,864 | 965     | 31,445  | 5,781  | 4,941   |
| Withdrawals (No.)             | 0       | 1       | 0      | 6       | 3       | 3      | 0       |
| Transfers (No.)               | 2,184   | 1,869   | 2,739  | 2,388   | 1,803   | 2,351  | 2,652   |
| Trades (No.) - Equity         | 133,176 | 103,124 | 81,370 | 109,940 | 106,605 | 83,010 | 188,097 |
| Trades (No.)-Closed End Funds | 83      | 81      | 62     | 92      | 147     | 110    | 95      |
| Market Days (No.)             | 22      | 19      | 22     | 20      | 18      | 20     | 21      |
| Listed Companies (No.)        | 295     | 294     | 294    | 294     | 294     | 294    | 296     |
| Participants (No.)            | 51      | 51      | 51     | 52      | 52      | 52     | 51      |