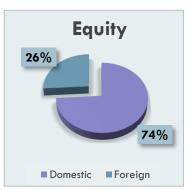

| HOLDINGS | Equity         | Corporate Debt | Total          |
|----------|----------------|----------------|----------------|
| Domestic | 59,904,977,915 | 2,546,370,428  | 62,451,348,343 |
| Foreign  | 21,056,174,054 | 19,640,672     | 21,075,814,726 |

| MARKET VALUE | Equity            | Corporate Debt  | Total             |
|--------------|-------------------|-----------------|-------------------|
| Domestic     | 1,796,321,583,816 | 260,578,415,893 | 2,056,899,999,709 |
| Foreign      | 789,109,252,861   | 2,007,206,811   | 791,116,459,672   |