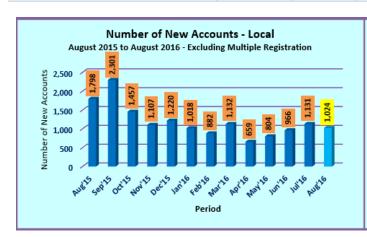

# **Number of CDS Accounts by Investor Category**

#### **De-Mat Accounts in CDS**

|                                                        | Aug-16  | Jul-16  | Jun-16  | May-16  | Apr-16  | Mar-16  | Aug-15  |
|--------------------------------------------------------|---------|---------|---------|---------|---------|---------|---------|
| Local Individuals (No.)                                | 589,171 | 588,172 | 587,059 | 586,134 | 585,348 | 584,717 | 575,859 |
| Foreign Individuals (No.)                              | 4,540   | 4,536   | 4,531   | 4,524   | 4,515   | 4,512   | 4,460   |
| Local Companies (No.)                                  | 9,302   | 9,277   | 9,259   | 9,218   | 9,200   | 9,172   | 8,913   |
| Foreign Companies (No.)                                | 4,993   | 4,975   | 4,963   | 4,950   | 4,942   | 4,930   | 4,822   |
| Total Excluding Multiple Registrations                 | 608,006 | 606,960 | 605,812 | 604,826 | 604,005 | 603,331 | 594,054 |
| Total De-Mat Accounts Including Multiple Registrations | 797,146 | 795,707 | 794,245 | 792,894 | 791,761 | 790,847 | 778,816 |