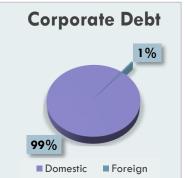

| HOLDINGS | Equity         | Corporate Debt | Total          |
|----------|----------------|----------------|----------------|
| Domestic | 59,904,977,915 | 2,546,370,428  | 62,451,348,343 |
| Foreign  | 21,056,174,054 | 19,640,672     | 21,075,814,726 |

| MARKET VALUE | Equity            | Corporate Debt  | Total             |
|--------------|-------------------|-----------------|-------------------|
| Domestic     | 1,796,321,583,816 | 260,578,415,893 | 2,056,899,999,709 |
| Foreign      | 789,109,252,861   | 2,007,206,811   | 791,116,459,672   |