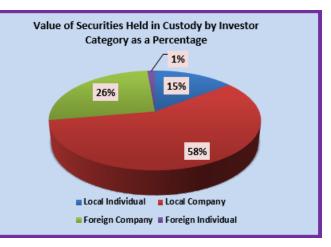

| Investor Category      | <b>Equity Value</b>  | Corporate Debt Value | Total Value          |
|------------------------|----------------------|----------------------|----------------------|
|                        |                      |                      |                      |
| Local Individual       | 393,147,947,494.40   | 18,631,857,825.76    | 411,779,805,320.16   |
|                        |                      |                      |                      |
| <b>Local Company</b>   | 1,403,173,636,321.90 | 241,946,558,067.72   | 1,645,120,194,389.62 |
|                        |                      |                      |                      |
| <b>Foreign Company</b> | 750,359,472,186.10   | 1,687,930,141.33     | 752,047,402,327.43   |
|                        |                      |                      |                      |
| Foreign Individual     | 38,749,780,675.00    | 319,276,669.84       | 39,069,057,344.84    |
|                        |                      |                      |                      |
| Total                  | 2,585,430,836,677.40 | 262,585,622,704.65   | 2,848,016,459,382.05 |