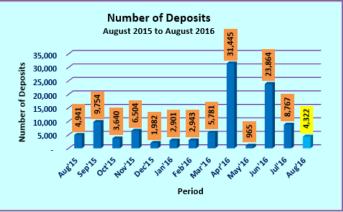

Tel: 2356456 Fax: 2440396 E-mail: cds@cse.lk Website: www.cds.lk

**Operational Highlights** 

| Major Operations              | Aug-16  | Jul-16  | Jun-16 | May-16  | Apr-16  | Mar-16 | Aug-15  |
|-------------------------------|---------|---------|--------|---------|---------|--------|---------|
| New Accounts (No.)            | 1,440   | 1,462   | 1,351  | 1,133   | 914     | 1,437  | 2,358   |
| Deposits (No.)                | 4,322   | 8,767   | 23,864 | 965     | 31,445  | 5,781  | 4,941   |
| Withdrawals (No.)             | 0       | 1       | 0      | 6       | 3       | 3      | 0       |
| Transfers (No.)               | 2,184   | 1,869   | 2,739  | 2,388   | 1,803   | 2,351  | 2,652   |
| Trades (No.) - Equity         | 133,176 | 103,124 | 81,370 | 109,940 | 106,605 | 83,010 | 188,097 |
| Trades (No.)-Closed End Funds | 83      | 81      | 62     | 92      | 147     | 110    | 95      |
| Market Days (No.)             | 22      | 19      | 22     | 20      | 18      | 20     | 21      |
| Listed Companies (No.)        | 295     | 294     | 294    | 294     | 294     | 294    | 296     |
| Participants (No.)            | 51      | 51      | 51     | 52      | 52      | 52     | 51      |

Deposits in August 2016 include 3,844 direct deposits made due to Subdivisions, Right Issues, Initial public Offers and Capitalization of Reserves.