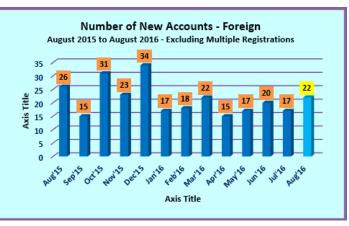

# **Number of CDS Accounts by Investor Category**

#### **De-Mat Accounts in CDS**

|                                                        | Aug-16  | Jul-16  | Jun-16  | May-16  | Apr-16  | Mar-16  | Aug-15  |
|--------------------------------------------------------|---------|---------|---------|---------|---------|---------|---------|
| Local Individuals (No.)                                | 589,171 | 588,172 | 587,059 | 586,134 | 585,348 | 584,717 | 575,859 |
| Foreign Individuals (No.)                              | 4,540   | 4,536   | 4,531   | 4,524   | 4,515   | 4,512   | 4,460   |
| Local Companies (No.)                                  | 9,302   | 9,277   | 9,259   | 9,218   | 9,200   | 9,172   | 8,913   |
| Foreign Companies (No.)                                | 4,993   | 4,975   | 4,963   | 4,950   | 4,942   | 4,930   | 4,822   |
| Total Excluding Multiple Registrations                 | 608,006 | 606,960 | 605,812 | 604,826 | 604,005 | 603,331 | 594,054 |
| Total De-Mat Accounts Including Multiple Registrations | 797,146 | 795,707 | 794,245 | 792,894 | 791,761 | 790,847 | 778,816 |