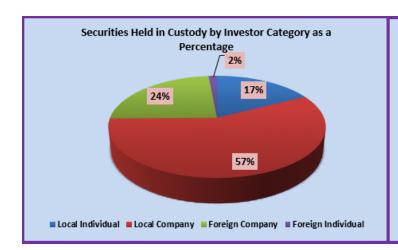

# Value & Quantity of the Securities held in the CDS by Investor Category August 2016

| Investor Category    | <b>Equity Holding</b> | Corporate Debt Holding | Total Holding  |
|----------------------|-----------------------|------------------------|----------------|
|                      |                       |                        |                |
| Local Individual     | 14,388,454,927        | 179,671,779            | 14,568,126,706 |
|                      |                       |                        |                |
| <b>Local Company</b> | 45,516,522,988        | 2,366,698,649          | 47,883,221,637 |
|                      |                       |                        |                |
| Foreign Company      | 19,813,803,719        | 16,577,133             | 19,830,380,852 |
|                      |                       |                        |                |
| Foreign Individual   | 1,242,370,335         | 3,063,539              | 1,245,433,874  |
|                      |                       |                        |                |
| Total                | 80,961,151,969        | 2,566,011,100          | 83,527,163,069 |