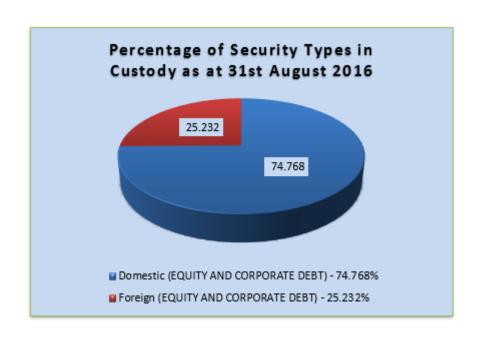

## Value & Quantity of the Securities held in the CDS

| Securities Held in Custody (Nos.) | Aug-16         | Jul-16         | Jun-16         | May-16         | Aug-15         |
|-----------------------------------|----------------|----------------|----------------|----------------|----------------|
| Domestic                          | 62,451,348,343 | 61,828,366,045 | 61,631,807,705 | 61,341,599,418 | 59,510,518,225 |
| Foreign                           | 21,075,814,726 | 21,071,772,510 | 21,033,855,149 | 20,921,010,124 | 20,330,966,752 |
| Total                             | 83,527,163,069 | 82,900,138,555 | 82,665,662,854 | 82,262,609,542 | 79,841,484,977 |

| HOLDINGS | Equity         | Corporate Debt | Total          |
|----------|----------------|----------------|----------------|
| Domestic | 59,904,977,915 | 2,546,370,428  | 62,451,348,343 |
| Foreign  | 21,056,174,054 | 19,640,672     | 21,075,814,726 |