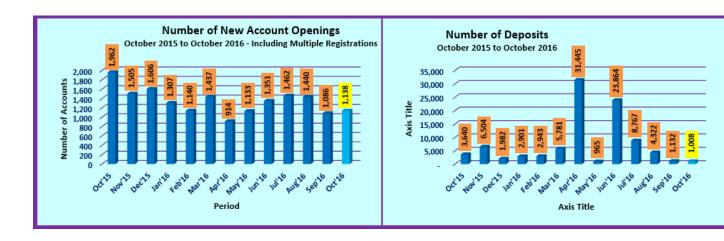

2015

CUMALATIVE

JAN-OCT

|                               |        |         |         | •       |        |         |         |
|-------------------------------|--------|---------|---------|---------|--------|---------|---------|
| Major Operations              | Oct-16 | Sep-16  | Aug-16  | Jul-16  | Jun-16 | May-16  | Oct-15  |
| New Accounts (No.)            | 1,138  | 1,086   | 1,440   | 1,462   | 1,351  | 1,133   | 1,962   |
| Deposits (No.)                | 1,008  | 1,132   | 4,322   | 8,767   | 23,864 | 965     | 3,640   |
| Withdrawals (No.)             | 0      | 2       | 0       | 1       | 0      | 6       | 3       |
| Transfers (No.)               | 2,542  | 2,479   | 2,184   | 1,869   | 2,739  | 2,388   | 3,046   |
| Trades (No.) - Equity         | 76,149 | 112,244 | 133,176 | 103,124 | 81,370 | 109,940 | 142,128 |
| Trades (No.)-Closed End Funds | 69     | 66      | 83      | 81      | 62     | 92      | 74      |
| Market Days (No.)             | 21     | 20      | 22      | 19      | 22     | 20      | 21      |
| Listed Companies (No.)        | 295    | 295     | 295     | 294     | 294    | 294     | 294     |
| Participants (No.)            | 51     | 51      | 51      | 51      | 51     | 52      | 52      |

# **Operational Highlights**

 Deposits in October 2016 include 573 direct deposits made due to Subdivisions, Right Issues, Initial public Offers and Capitalization of Reserves.

## Comparative analysis on monthly basis

|                       | Oct    | Sep    | Aug    | Jul    | Jun      | New Accounts (No.)            | 12,408  | 24,507    |
|-----------------------|--------|--------|--------|--------|----------|-------------------------------|---------|-----------|
|                       | 16     | 16     | 16     | 16     | 16       | Deposits (No.)                | 83,128  | 88,978    |
|                       |        |        |        |        |          | Withdrawals (No.)             | 16      | 16        |
| New Accounts (No.)    | 4.79   | -24.58 | -1.50  | 8.22   | 19.24    | Transfers (No.)               | 21,538  | 23,497    |
| Deposits (No.)        | -10.95 | -73.81 | -50.70 | -63.26 | 2,372.95 | Trades (No.) - Equity         | 958,350 | 1,356,825 |
| Trades (No.) - Equity | -32.16 | -15.72 | 29.14  | 26.73  | -25.99   | Trades (No.)-Closed End Funds | 873     | 555       |