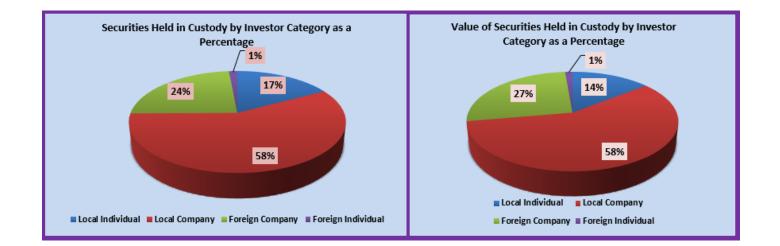

# Value & Quantity of the Securities held in the CDS by Investor Category

# October 2016

| Investor Category  | Equity Holding | Corporate Debt Holding | Total Holding  |  |
|--------------------|----------------|------------------------|----------------|--|
|                    |                |                        |                |  |
| Local Individual   | 14,171,241,705 | 177,612,891            | 14,348,854,596 |  |
|                    |                |                        |                |  |
| Local Company      | 45,775,892,483 | 2,360,189,357          | 48,136,081,840 |  |
|                    |                |                        |                |  |
| Foreign Company    | 19,772,571,268 | 16,577,133             | 19,789,148,401 |  |
|                    |                |                        |                |  |
| Foreign Individual | 1,246,538,970  | 3,089,339              | 1,249,628,309  |  |
|                    |                |                        |                |  |
| Total              | 80,966,244,426 | 2,557,468,720          | 83,523,713,146 |  |

| Investor Category  | Equity Value         | Corporate Debt Value | Total Value          |
|--------------------|----------------------|----------------------|----------------------|
|                    |                      |                      |                      |
| Local Individual   | 383,159,109,906.40   | 18,041,628,676.07    | 401,200,738,582.47   |
|                    |                      | 220 722 700 024 02   | 1 (21 (10 205 212 52 |
| Local Company      | 1,381,877,415,182.50 | 239,732,790,031.02   | 1,621,610,205,213.52 |
| Foreign Company    | 738,839,057,079.50   | 1,670,430,141.33     | 740,509,487,220.83   |
| Foreign Individual | 37,196,685,314.80    | 316,058,052.44       | 37,512,743,367.24    |
|                    |                      |                      |                      |
| Total              | 2,541,072,267,483.20 | 259,760,906,900.86   | 2,800,833,174,384.06 |