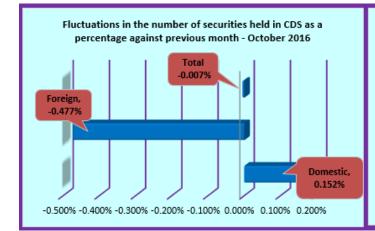

# Value & Quantity of the Securities held in the CDS

| Securities Held in<br>Custody (Nos.) | Oct-16         | Sep-16         | Aug-16         | Jul-16         | Oct-15         |
|--------------------------------------|----------------|----------------|----------------|----------------|----------------|
| Domestic                             | 62,484,936,436 | 62,390,138,168 | 62,451,348,343 | 61,828,366,045 | 59,923,549,633 |
| Foreign                              | 21,038,776,710 | 21,139,600,765 | 21,075,814,726 | 21,071,772,510 | 20,417,623,689 |
| Total                                | 83,523,713,146 | 83,529,738,933 | 83,527,163,069 | 82,900,138,555 | 80,341,173,322 |

| Comparative Analysis on<br>Fluctuations(Change) | Oct-16  | Sep-16  | Aug-16 |
|-------------------------------------------------|---------|---------|--------|
| Domestic                                        | 0.152%  | -0.098% | 1.008% |
| Foreign                                         | -0.477% | 0.303%  | 0.019% |
| Total                                           | -0.007% | 0.003%  | 0.756% |