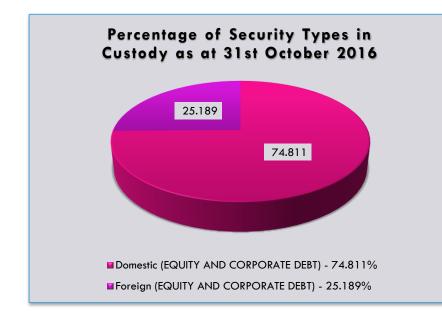

# Value & Quantity of the Securities held in the CDS

| Securities Held in<br>Custody (Nos.) | Oct-16         | Sep-16         | Aug-16         | Jul-16         | Oct-15         |
|--------------------------------------|----------------|----------------|----------------|----------------|----------------|
| Domestic                             | 62,484,936,436 | 62,390,138,168 | 62,451,348,343 | 61,828,366,045 | 59,923,549,633 |
| Foreign                              | 21,038,776,710 | 21,139,600,765 | 21,075,814,726 | 21,071,772,510 | 20,417,623,689 |
| Total                                | 83,523,713,146 | 83,529,738,933 | 83,527,163,069 | 82,900,138,555 | 80,341,173,322 |

| Securities Held in<br>Custody (Rs.) | Oct-16            | Sep-16            | Aug-16            | Jul-16            | Oct-15            |
|-------------------------------------|-------------------|-------------------|-------------------|-------------------|-------------------|
| Domestic                            | 2,022,810,943,796 | 2,058,464,260,203 | 2,056,899,999,709 | 2,012,941,251,919 | 2,129,593,822,482 |
| Foreign                             | 778,022,230,588   | 794,816,230,472   | 791,116,459,672   | 769,570,626,687   | 831,225,808,440   |
| Total                               | 2,800,833,174,384 | 2,853,280,490,675 | 2,848,016,459,382 | 2,782,511,878,606 | 2,960,819,630,922 |