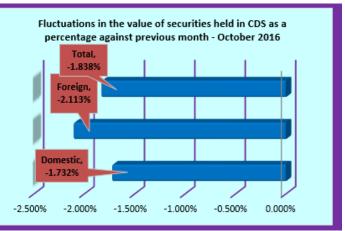

| Securities Held in<br>Custody (Rs.) | Oct-16            | Sep-16            | Aug-16            | Jul-16            | Oct-15            |
|-------------------------------------|-------------------|-------------------|-------------------|-------------------|-------------------|
| Domestic                            | 2,022,810,943,796 | 2,058,464,260,203 | 2,056,899,999,709 | 2,012,941,251,919 | 2,129,593,822,482 |
| Foreign                             | 778,022,230,588   | 794,816,230,472   | 791,116,459,672   | 769,570,626,687   | 831,225,808,440   |
| Total                               | 2,800,833,174,384 | 2,853,280,490,675 | 2,848,016,459,382 | 2,782,511,878,606 | 2,960,819,630,922 |

| Comparative Analysis on<br>Fluctuations(Change) | Oct-16  | Sep-16 | Aug-16 |
|-------------------------------------------------|---------|--------|--------|
| Domestic                                        | -1.732% | 0.076% | 2.184% |
| Foreign                                         | -2.113% | 0.468% | 2.800% |
| Total                                           | -1.838% | 0.185% | 2.354% |