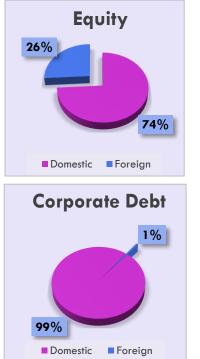

# Holdings in CDS as at 31<sup>st</sup> October 2016

| HOLDINGS | Equity         | Corporate Debt | Total          |
|----------|----------------|----------------|----------------|
| Domestic | 59,947,134,188 | 2,537,802,248  | 62,484,936,436 |
| Foreign  | 21,019,110,238 | 19,666,472     | 21,038,776,710 |

| MARKET VALUE | Equity            | Corporate Debt  | Total             |
|--------------|-------------------|-----------------|-------------------|
| Domestic     | 1,765,036,525,089 | 257,774,418,707 | 2,022,810,943,796 |
| Foreign      | 776,035,742,394   | 1,986,488,194   | 778,022,230,588   |