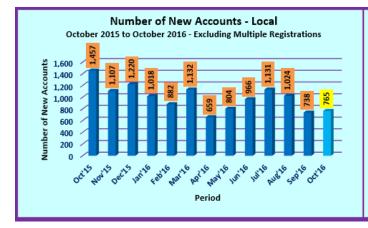

2015

CUMALATIVE

JAN-OCT

|                               |        |         |         | •       |        |         |         |
|-------------------------------|--------|---------|---------|---------|--------|---------|---------|
| Major Operations              | Oct-16 | Sep-16  | Aug-16  | Jul-16  | Jun-16 | May-16  | Oct-15  |
| New Accounts (No.)            | 1,138  | 1,086   | 1,440   | 1,462   | 1,351  | 1,133   | 1,962   |
| Deposits (No.)                | 1,008  | 1,132   | 4,322   | 8,767   | 23,864 | 965     | 3,640   |
| Withdrawals (No.)             | 0      | 2       | 0       | 1       | 0      | 6       | 3       |
| Transfers (No.)               | 2,542  | 2,479   | 2,184   | 1,869   | 2,739  | 2,388   | 3,046   |
| Trades (No.) - Equity         | 76,149 | 112,244 | 133,176 | 103,124 | 81,370 | 109,940 | 142,128 |
| Trades (No.)-Closed End Funds | 69     | 66      | 83      | 81      | 62     | 92      | 74      |
| Market Days (No.)             | 21     | 20      | 22      | 19      | 22     | 20      | 21      |
| Listed Companies (No.)        | 295    | 295     | 295     | 294     | 294    | 294     | 294     |
| Participants (No.)            | 51     | 51      | 51      | 51      | 51     | 52      | 52      |

## **De-Mat Accounts in CDS**

|                                                           | Oct-16  | Sep-16    | Aug-16     | Jul-16  | Jun-16  | May-16  | Oct-15           |
|-----------------------------------------------------------|---------|-----------|------------|---------|---------|---------|------------------|
| Least Individuals (No.)                                   | 500 620 | F 80, 800 | F 00 1 7 1 | 500 172 | 597.050 | 506 124 |                  |
| Local Individuals (No.)                                   | 590,630 | 589,890   | 589,171    | 588,172 | 587,059 | 586,134 | 579,535          |
| Foreign Individuals (No.)                                 | 4,557   | 4,546     | 4,540      | 4,536   | 4,531   | 4,524   | 4,473            |
| Local Companies (No.)                                     | 9,346   | 9,321     | 9,302      | 9,277   | 9,259   | 9,218   | 8,995            |
| Foreign Companies (No.)                                   | 5,015   | 5,005     | 4,993      | 4,975   | 4,963   | 4,950   | 4,855            |
| Total<br>Excluding Multiple Registrations                 | 609,548 | 608,762   | 608,006    | 606,960 | 605,812 | 604,826 | 597 <i>,</i> 858 |
| Total De-Mat Accounts<br>Including Multiple Registrations | 799,369 | 798,231   | 797,146    | 795,707 | 794,245 | 792,894 | 783,852          |