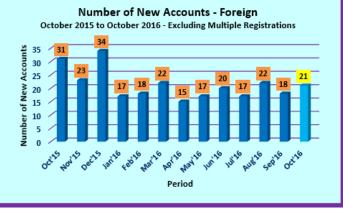

|        |        |        |        |        |
| Foreign Individuals (No.)               | 0.75   | 0.75   | 0.75   | 0.75   | 0.75   | 0.75   | 0.75   |
|                                         |        |        |        |        |        |        |        |
| Local Companies (No.)                   | 1.53   | 1.53   | 1.53   | 1.53   | 1.53   | 1.52   | 1.50   |
|                                         |        |        |        |        |        |        |        |
| Foreign Companies (No.)                 | 0.82   | 0.82   | 0.82   | 0.82   | 0.82   | 0.82   | 0.81   |
| Total                                   |        |        |        |        |        |        |        |
| <b>Excluding Multiple Registrations</b> | 100.00 | 100.00 | 100.00 | 100.00 | 100.00 | 100.00 | 100.00 |







Operational Highlights of Central Depository Systems (Pvt) Ltd. of Sri Lanka (CDS) (A fully owned subsidiary of Colombo Stock Exchange) Tel: 2356456 Fax: 2440396 E-mail: cds@cse.lk Website: www.cds.lk

# Value & Quantity of the Securities held in the CDS

| Securities Held in<br>Custody (Nos.) | Oct-16         | Sep-16         | Aug-16         | Jul-16         | Oct-15         |
|--------------------------------------|----------------|----------------|----------------|----------------|----------------|
| Domestic                             | 62,484,936,436 | 62,390,138,168 | 62,451,348,343 | 61,828,366,045 | 59,923,549,633 |
| Foreign                              | 21,038,776,710 | 21,139,600,765 | 21,075,814,726 | 21,071,772,510 | 20,417,623,689 |
| Total