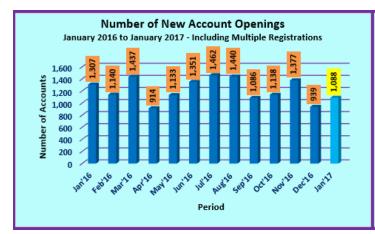

# **Operational Highlights**

| Major Operations              | Jan-17 | Dec-16 | Nov-16 | Oct-16 | Sep-16  | Aug-16  | Jan-16 |
|-------------------------------|--------|--------|--------|--------|---------|---------|--------|
| New Accounts (No.)            | 1,088  | 939    | 1,377  | 1,138  | 1,086   | 1,440   | 1,307  |
| Deposits (No.)                | 3,634  | 7,371  | 4,396  | 1,008  | 1,132   | 4,322   | 2,901  |
| Withdrawals (No.)             | 0      | 0      | 0      | 0      | 2       | 0       | 1      |
| Transfers (No.)               | 2,163  | 1,647  | 3,574  | 2,542  | 2,479   | 2,184   | 1,747  |
| Trades (No.) - Equity         | 50,722 | 43,708 | 54,791 | 76,149 | 112,244 | 133,176 | 88,074 |
| Trades (No.)-Closed End Funds | 36     | 35     | 17     | 69     | 66      | 83      | 127    |
| Market Days (No.)             | 21     | 19     | 21     | 21     | 20      | 22      | 19     |
| Listed Companies (No.)        | 295    | 295    | 294    | 295    | 295     | 295     | 295    |
| Participants (No.)            | 51     | 51     | 51     | 51     | 51      | 51      | 52     |

### Comparative analysis on monthly basis

|                       | Jan<br>17 | Dec<br>16 | Nov<br>16 | Oct<br>16 | Sep<br>16 |
|-----------------------|-----------|-----------|-----------|-----------|-----------|
| New Accounts (No.)    | 15.87     | -31.81    | 21.00     | 4.79      | -24.58    |
| Deposits (No.)        | -50.70    | 67.68     | 336.11    | -10.95    | -73.81    |
| Trades (No.) - Equity | 16.05     | -20.23    | -28.05    | -32.16    | -15.72    |

|                               | CUMALATIVE |        |  |
|-------------------------------|------------|--------|--|
|                               | JAN        |        |  |
| New Accounts (No.)            | 1,088      | 1,307  |  |
| Deposits (No.)                | 3,634      | 2,901  |  |
| Withdrawals (No.)             | 0          | 1      |  |
| Transfers (No.)               | 2,163      | 1,747  |  |
| Trades (No.) - Equity         | 50,722     | 88,074 |  |
| Trades (No.)-Closed End Funds | 36         | 127    |  |