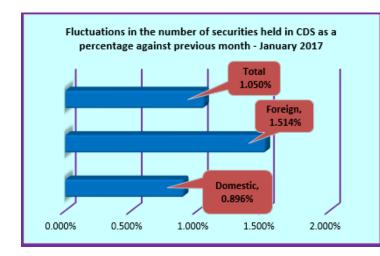

| Comparative Analysis on Fluctuations(Change) | Jan-17 | Dec-16 | Nov-16 |
|----------------------------------------------|--------|--------|--------|
| Domestic                                     | 0.896% | 1.318% | 0.595% |
| Foreign                                      | 1.514% | 1.002% | 0.034% |
| Total                                        | 1.050% | 1.239% | 0.453% |