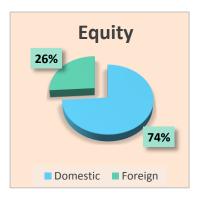

# Holdings in CDS as at 31st January 2017

| HOLDINGS | Equity         | Corporate Debt | Total          |
|----------|----------------|----------------|----------------|
| Domestic | 61,338,035,781 | 2,917,464,448  | 64,255,500,229 |
| Foreign  | 21,561,095,002 | 17,545,472     | 21,578,640,474 |