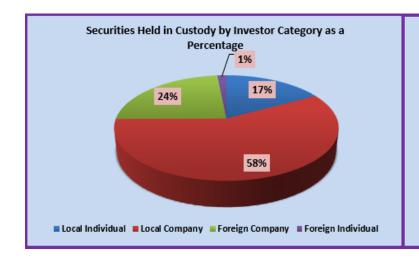

# Value & Quantity of the Securities held in the CDS by Investor Category January 2017

| Investor Category  | Equity Holding | Corporate Debt Holding | Total Holding  |
|--------------------|----------------|------------------------|----------------|
| Local Individual   | 14,423,380,433 | 187,551,822            | 14,610,932,255 |
| Local Company      | 46,914,655,348 | 2,729,912,626          | 49,644,567,974 |
| Foreign Company    | 20,238,572,425 | 14,077,133             | 20,252,649,558 |
| Foreign Individual | 1,322,522,577  | 3,468,339              | 1,325,990,916  |
| Total              | 82,899,130,783 | 2,935,009,920          | 85,834,140,703 |