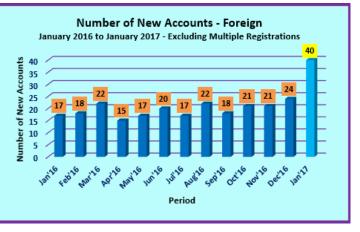

### Comparative analysis on monthly basis

|                       | Jan<br>17 | Dec<br>16 | Nov<br>16 | Oct<br>16 | Sep<br>16 |
|-----------------------|-----------|-----------|-----------|-----------|-----------|
| New Accounts (No.)    | 15.87     | -31.81    | 21.00     | 4.79      | -24.58    |
| Deposits (No.)        | -50.70    | 67.68     | 336.11    | -10.95    | -73.81    |
| Trades (No.) - Equity | 16.05     | -20.23    | -28.05    | -32.16    | -15.72    |