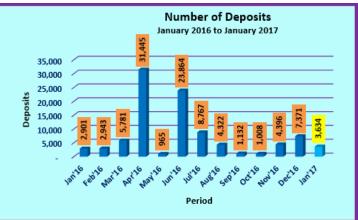

# **Operational Highlights**

| Major Operations              | Jan-17 | Dec-16 | Nov-16 | Oct-16 | Sep-16  | Aug-16  | Jan-16 |
|-------------------------------|--------|--------|--------|--------|---------|---------|--------|
| New Accounts (No.)            | 1,088  | 939    | 1,377  | 1,138  | 1,086   | 1,440   | 1,307  |
| Deposits (No.)                | 3,634  | 7,371  | 4,396  | 1,008  | 1,132   | 4,322   | 2,901  |
| Withdrawals (No.)             | 0      | 0      | 0      | 0      | 2       | 0       | 1      |
| Transfers (No.)               | 2,163  | 1,647  | 3,574  | 2,542  | 2,479   | 2,184   | 1,747  |
| Trades (No.) - Equity         | 50,722 | 43,708 | 54,791 | 76,149 | 112,244 | 133,176 | 88,074 |
| Trades (No.)-Closed End Funds | 36     | 35     | 17     | 69     | 66      | 83      | 127    |
| Market Days (No.)             | 21     | 19     | 21     | 21     | 20      | 22      | 19     |
| Listed Companies (No.)        | 295    | 295    | 294    | 295    | 295     | 295     | 295    |
| Participants (No.)            | 51     | 51     | 51     | 51     | 51      | 51      | 52     |

Deposits in January 2017 include 2,908 direct deposits made due to Subdivisions, Right Issues, Initial public Offers and

Capitalization of Reserves.

### Comparative analysis on monthly basis

|                       | Jan<br>17 | Dec<br>16 | Nov<br>16 | Oct<br>16 | Sep<br>16 |
|-----------------------|-----------|-----------|-----------|-----------|-----------|
| New Accounts (No.)    | 15.87     | -31.81    | 21.00     | 4.79      | -24.58    |
| Deposits (No.)        | -50.70    | 67.68     | 336.11    | -10.95    | -73.81    |
| Trades (No.) - Equity | 16.05     | -20.23    | -28.05    | -32.16    | -15.72    |

|                               | CUMALATIVE |        |  |
|-------------------------------|------------|--------|--|
|                               | JAN        |        |  |
| New Accounts (No.)            | 1,088      | 1,307  |  |
| Deposits (No.)                | 3,634      | 2,901  |  |
| Withdrawals (No.)             | 0          | 1      |  |
| Transfers (No.)               | 2,163      | 1,747  |  |
| Trades (No.) - Equity         | 50,722     | 88,074 |  |
| Trades (No.)-Closed End Funds | 36         | 127    |  |