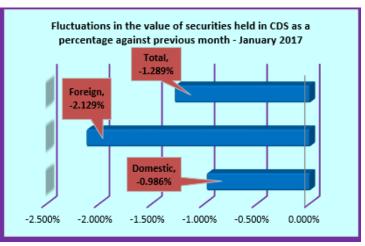

| Comparative Analysis on Fluctuations(Change) | Jan-17  | Dec-16 | Nov-16  |
|----------------------------------------------|---------|--------|---------|
| Domestic                                     | -0.986% | 3.908% | -0.591% |
| Foreign                                      | -2.129% | 0.247% | -3.023% |
| Total                                        | -1.289% | 2.909% | -1.267% |