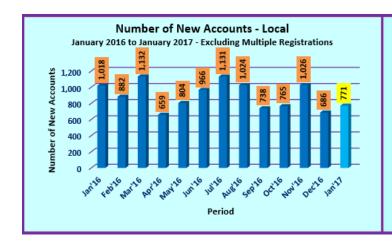

### Comparative analysis on monthly basis

|                       | Jan<br>17 | Dec<br>16 | Nov<br>16 | Oct<br>16 | Sep<br>16 |
|-----------------------|-----------|-----------|-----------|-----------|-----------|
| New Accounts (No.)    | 15.87     | -31.81    | 21.00     | 4.79      | -24.58    |
| Deposits (No.)        | -50.70    | 67.68     | 336.11    | -10.95    | -73.81    |
| Trades (No.) - Equity | 16.05     | -20.23    | -28.05    | -32.16    | -15.72    |