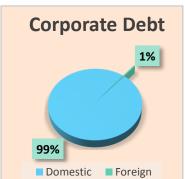

# Holdings in CDS as at 31st January 2017

| HOLDINGS | Equity         | Corporate Debt | Total          |
|----------|----------------|----------------|----------------|
| Domestic | 61,338,035,781 | 2,917,464,448  | 64,255,500,229 |
| Foreign  | 21,561,095,002 | 17,545,472     | 21,578,640,474 |