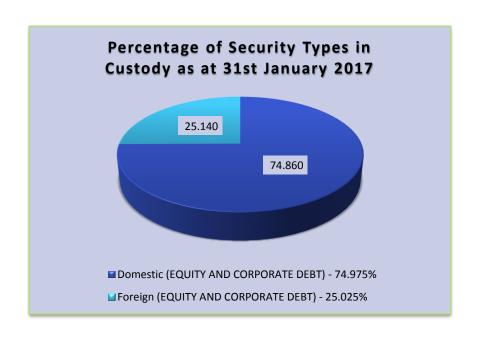

# Value & Quantity of the Securities held in the CDS

| Securities Held in Custody (Nos.) | Jan-17         | Dec-16         | Nov-16         | Oct-16         | Jan-16         |
|-----------------------------------|----------------|----------------|----------------|----------------|----------------|
| Domestic                          | 64,255,500,229 | 63,685,060,656 | 62,856,413,470 | 62,484,936,436 | 60,761,729,515 |
| Foreign                           | 21,578,640,474 | 21,256,852,842 | 21,045,870,106 | 21,038,776,710 | 20,481,890,156 |
| Total                             | 85,834,140,703 | 84,941,913,498 | 83,902,283,576 | 83,523,713,146 | 81,243,619,671 |

# Holdings in CDS as at 31st January 2017

| HOLDINGS | Equity         | Corporate Debt | Total          |
|----------|----------------|----------------|----------------|
| Domestic | 61,338,035,781 | 2,917,464,448  | 64,255,500,229 |
| Foreign  | 21,561,095,002 | 17,545,472     | 21,578,640,474 |