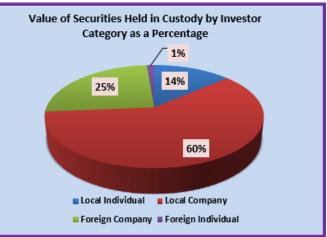

| Investor Category  | Equity Value         | Corporate Debt Value | Total Value          |
|--------------------|----------------------|----------------------|----------------------|
| Local Individual   | 364,757,110,596.80   | 18,960,951,867.10    | 383,718,062,463.90   |
| Local Company      | 1,409,398,535,103.00 | 275,726,785,785.98   | 1,685,125,320,888.98 |
| Foreign Company    | 702,444,230,867.10   | 1,420,430,141.33     | 703,864,661,008.43   |
| Foreign Individual | 36,055,739,789.80    | 351,703,325.44       | 36,407,443,115.24    |
| Total              | 2,512,655,616,356.70 | 296,459,871,119.85   | 2,809,115,487,476.55 |