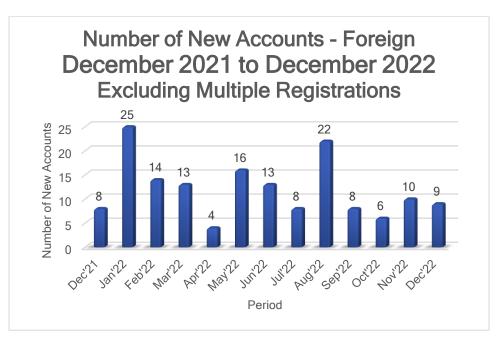

#### **Number of CDS Accounts by Investor Category**

|                                         | Dec-22  | Nov-22  | Oct-22  | Sep-22  | Aug-22  | Jul-22  | Dec-21  |
|-----------------------------------------|---------|---------|---------|---------|---------|---------|---------|
| Local Individuals (No.)                 |         |         |         |         |         |         |         |
|                                         | 669,790 | 669,080 | 668,193 | 667,318 | 666,164 | 665,052 | 652,645 |
| Foreign Individuals (No.)               |         |         |         |         |         |         |         |
|                                         | 4,967   | 4,965   | 4,959   | 4,958   | 4,952   | 4,943   | 4,895   |
| Local Companies (No.)                   |         |         |         |         |         |         |         |
|                                         | 12,757  | 12,726  | 12,671  | 12,648  | 12,614  | 12,566  | 12,002  |
| Foreign Companies (No.)                 |         |         |         |         |         |         |         |
|                                         | 5,843   | 5,836   | 5,832   | 5,827   | 5,825   | 5,812   | 5,767   |
| Total                                   |         |         |         |         |         |         |         |
| <b>Excluding Multiple Registrations</b> | 693,357 | 692,607 | 691,655 | 690,751 | 689,555 | 688,373 | 675,309 |
| Total De-Mat Accounts                   |         |         |         |         |         |         |         |
| Including Multiple Registrations        | 914,325 | 913,236 | 911,772 | 910,467 | 908,756 | 907,135 | 890,055 |