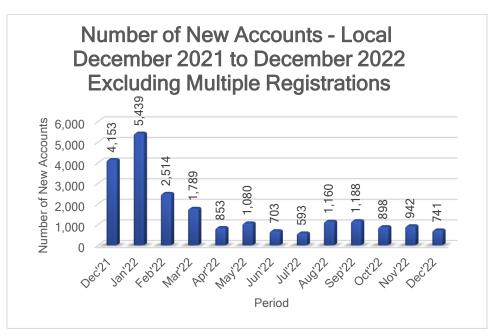

#### **Number of CDS Accounts by Investor Category**

|                                         | Dec-22  | Nov-22  | Oct-22  | Sep-22  | Aug-22  | Jul-22  | Dec-21  |
|-----------------------------------------|---------|---------|---------|---------|---------|---------|---------|
| Local Individuals (No.)                 |         |         |         |         |         |         |         |
|                                         | 669,790 | 669,080 | 668,193 | 667,318 | 666,164 | 665,052 | 652,645 |
| Foreign Individuals (No.)               |         |         |         |         |         |         |         |
|                                         | 4,967   | 4,965   | 4,959   | 4,958   | 4,952   | 4,943   | 4,895   |
| Local Companies (No.)                   |         |         |         |         |         |         |         |
|                                         | 12,757  | 12,726  | 12,671  | 12,648  | 12,614  | 12,566  | 12,002  |
| Foreign Companies (No.)                 |         |         |         |         |         |         |         |
|                                         | 5,843   | 5,836   | 5,832   | 5,827   | 5,825   | 5,812   | 5,767   |
| Total                                   |         |         |         |         |         |         |         |
| <b>Excluding Multiple Registrations</b> | 693,357 | 692,607 | 691,655 | 690,751 | 689,555 | 688,373 | 675,309 |
| Total De-Mat Accounts                   |         |         |         |         |         |         |         |
| Including Multiple Registrations        | 914,325 | 913,236 | 911,772 | 910,467 | 908,756 | 907,135 | 890,055 |