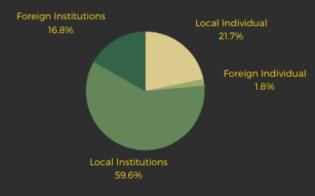

#### VALUE OF SECURITIES BY INVESTOR CATEGORY

### Value & Quantity of the Securities held in the CDS by Investor Category December 2022

| Investor Category  | <b>Equity Holding</b> | Corporate Debt Holding | Total Holding   |
|--------------------|-----------------------|------------------------|-----------------|
| Local Individual   | 32,704,384,021        | 227,289,159            | 32,931,673,180  |
| Local Company      | 87,833,848,873        | 2,429,943,714          | 90,263,792,587  |
|                    |                       |                        |                 |
| Foreign Company    | 25,520,427,525        | 100,000                | 25,520,527,525  |
| Foreign Individual | 2,796,467,714         | 3,986,713              | 2,800,454,427   |
| Total              | 148,855,128,133       | 2,661,319,586          | 151,516,447,719 |

| Investor Category  | <b>Equity Value</b>  | Corporate Debt Value | Total Value          |
|--------------------|----------------------|----------------------|----------------------|
| Local Individual   | 576,695,476,236.65   | 22,545,657,000.35    | 599,241,133,237.00   |
| Local marviada     | 370,033,470,230.03   | 22,343,037,000.33    | 333,241,133,237.00   |
| Local Company      | 2,116,353,454,749.90 | 237,809,819,515.71   | 2,354,163,274,265.61 |
| Foreign Company    | 919,538,426,277.65   | 10,000,000.00        | 919,548,426,277.65   |
| Foreign Individual | 44,976,208,307.85    | 417,130,090.55       | 45,393,338,398.40    |
|                    |                      |                      |                      |
| Total              | 3,657,563,565,572.05 | 260,782,606,606.61   | 3,918,346,172,178.66 |