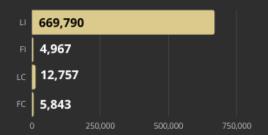

#### **Number of CDS Accounts by Investor Category**

|                                         | Dec-22  | Nov-22  | Oct-22  | Sep-22  | Aug-22  | Jul-22  | Dec-21  |
|-----------------------------------------|---------|---------|---------|---------|---------|---------|---------|
| Local Individuals (No.)                 |         |         |         |         |         |         |         |
|                                         | 669,790 | 669,080 | 668,193 | 667,318 | 666,164 | 665,052 | 652,645 |
| Foreign Individuals (No.)               |         |         |         |         |         |         |         |
|                                         | 4,967   | 4,965   | 4,959   | 4,958   | 4,952   | 4,943   | 4,895   |
| Local Companies (No.)                   |         |         |         |         |         |         |         |
|                                         | 12,757  | 12,726  | 12,671  | 12,648  | 12,614  | 12,566  | 12,002  |
| Foreign Companies (No.)                 |         |         |         |         |         |         |         |
|                                         | 5,843   | 5,836   | 5,832   | 5,827   | 5,825   | 5,812   | 5,767   |
| Total                                   |         |         |         |         |         |         |         |
| <b>Excluding Multiple Registrations</b> | 693,357 | 692,607 | 691,655 | 690,751 | 689,555 | 688,373 | 675,309 |
| Total De-Mat Accounts                   |         |         |         |         |         |         |         |
| Including Multiple Registrations        | 914,325 | 913,236 | 911,772 | 910,467 | 908,756 | 907,135 | 890,055 |