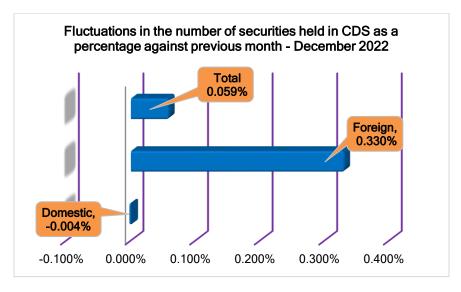

| Comparative Analysis on Fluctuations (Change) | Dec-22  | Nov-22 | Oct-22  |
|-----------------------------------------------|---------|--------|---------|
| Domestic                                      | -0.004% | 0.358% | 0.052%  |
| Foreign                                       | 0.330%  | 0.449% | -4.099% |
| Total                                         | 0.059%  | 0.375% | -0.748% |