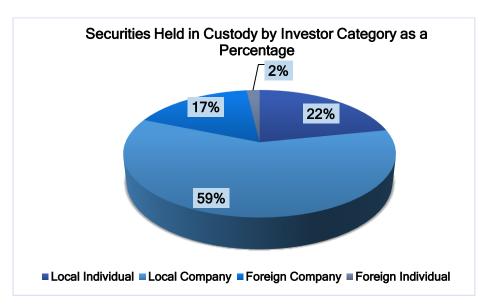

#### NUMBER OF SECURITIES BY INVESTOR CATEGORY

1,089 NEW CDS ACCOUNTS

4,653 DEPOSITS

2,431 INTER/INTRA SECURITIES TRANSFERS

1,631 E-SERVICE SUBSCRIPTIONS

#### **Number of CDS Accounts by Investor Category**

|                                         | Dec-22  | Nov-22  | Oct-22  | Sep-22  | Aug-22  | Jul-22  | Dec-21  |
|-----------------------------------------|---------|---------|---------|---------|---------|---------|---------|
| Local Individuals (No.)                 |         |         |         |         |         |         |         |
|                                         | 669,790 | 669,080 | 668,193 | 667,318 | 666,164 | 665,052 | 652,645 |
| Foreign Individuals (No.)               |         |         |         |         |         |         |         |
|                                         | 4,967   | 4,965   | 4,959   | 4,958   | 4,952   | 4,943   | 4,895   |
| Local Companies (No.)                   |         |         |         |         |         |         |         |
|                                         | 12,757  | 12,726  | 12,671  | 12,648  | 12,614  | 12,566  | 12,002  |
| Foreign Companies (No.)                 |         |         |         |         |         |         |         |
|                                         | 5,843   | 5,836   | 5,832   | 5,827   | 5,825   | 5,812   | 5,767   |
| Total                                   |         |         |         |         |         |         |         |
| <b>Excluding Multiple Registrations</b> | 693,357 | 692,607 | 691,655 | 690,751 | 689,555 | 688,373 | 675,309 |
| Total De-Mat Accounts                   |         |         |         |         |         |         |         |
| Including Multiple Registrations        | 914,325 | 913,236 | 911,772 | 910,467 | 908,756 | 907,135 | 890,055 |