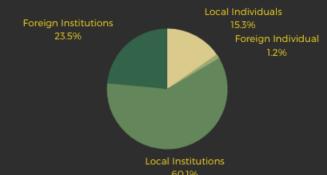

## **Highlights**

 1,089 new CDS Accounts opened in November 2022

TOTAL VALUE OF SECURITIES HELD IN CDS LKR 3,918,346,172,178.66

TOTAL NUMBER OF SHARES HELD IN CDS 151,516,447,719

NUMBER OF CDS
ACCOUNTS BY
INVESTOR CATEGORY

#### **Number of CDS Accounts by Investor Category**

|                                         | Dec-22  | Nov-22  | Oct-22  | Sep-22  | Aug-22  | Jul-22  | Dec-21  |
|-----------------------------------------|---------|---------|---------|---------|---------|---------|---------|
| Local Individuals (No.)                 |         |         |         |         |         |         |         |
|                                         | 669,790 | 669,080 | 668,193 | 667,318 | 666,164 | 665,052 | 652,645 |
| Foreign Individuals (No.)               |         |         |         |         |         |         |         |
|                                         | 4,967   | 4,965   | 4,959   | 4,958   | 4,952   | 4,943   | 4,895   |
| Local Companies (No.)                   |         |         |         |         |         |         |         |
|                                         | 12,757  | 12,726  | 12,671  | 12,648  | 12,614  | 12,566  | 12,002  |
| Foreign Companies (No.)                 |         |         |         |         |         |         |         |
|                                         | 5,843   | 5,836   | 5,832   | 5,827   | 5,825   | 5,812   | 5,767   |
| Total                                   |         |         |         |         |         |         |         |
| <b>Excluding Multiple Registrations</b> | 693,357 | 692,607 | 691,655 | 690,751 | 689,555 | 688,373 | 675,309 |
| Total De-Mat Accounts                   |         |         |         |         |         |         |         |
| Including Multiple Registrations        | 914,325 | 913,236 | 911,772 | 910,467 | 908,756 | 907,135 | 890,055 |

De-Mat Account Categories as a Percentage against Total Registrations Excluding Multiple Registrations (%)

| The Mat Account Gategories as a Fercentage against Fotal Registrations Excitating Multiple Registrations (70) |        |        |        |        |        |        | , ,    |
|---------------------------------------------------------------------------------------------------------------|--------|--------|--------|--------|--------|--------|--------|
|                                                                                                               | Dec-22 | Nov-22 | Oct-22 | Sep-22 | Aug-22 | Jul-22 | Dec-21 |
|                                                                                                               |        |        |        |        |        |        |        |
| Local Individuals (No.)                                                                                       | 96.60  | 96.60  | 96.61  | 96.61  | 96.61  | 96.61  | 96.64  |
|                                                                                                               |        |        |        |        |        |        |        |
| Foreign Individuals (No.)                                                                                     | 0.72   | 0.72   | 0.72   | 0.72   | 0.72   | 0.72   | 0.72   |
|                                                                                                               |        |        |        |        |        |        |        |
| Local Companies (No.)                                                                                         | 1.84   | 1.84   | 1.83   | 1.83   | 1.83   | 1.83   | 1.78   |
|                                                                                                               |        |        |        |        |        |        |        |
| Foreign Companies (No.)                                                                                       | 0.84   | 0.84   | 0.84   | 0.84   | 0.84   | 0.84   | 0.85   |
| Total                                                                                                         |        |        |        |        |        |        |        |
| <b>Excluding Multiple Registrations</b>                                                                       | 100.00 | 100.00 | 100.00 | 100.00 | 100.00 | 100.00 | 100.00 |