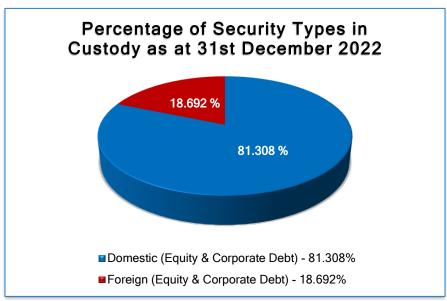

#### Value & Quantity of the Securities held in the CDS

| Securities Held in Custody<br>(Nos.) | Dec-22          | Nov-22          | Oct-22          | Sep-22          | Dec-21          |
|--------------------------------------|-----------------|-----------------|-----------------|-----------------|-----------------|
| Domestic                             | 123,195,465,767 | 123,199,895,960 | 122,760,011,614 | 122,696,540,755 | 109,546,352,370 |
| Domestic                             |                 |                 |                 | 122,030,340,733 | 103,340,332,370 |
| Foreign                              | 28,320,981,952  | 28,227,751,233  | 28,101,659,477  | 29,302,824,050  | 26,873,376,396  |
| Total                                | 151,516,447,719 | 151,427,647,193 | 150,861,671,091 | 151,999,364,805 | 136,419,728,766 |

| Securities Held in Custody<br>(Rs.) | Dec-22            | Nov-22            | Oct-22            | Sep-22            | Dec-21            |
|-------------------------------------|-------------------|-------------------|-------------------|-------------------|-------------------|
| Domestic                            |                   |                   |                   |                   |                   |
|                                     | 2,953,404,407,503 | 2,989,087,903,333 | 2,955,568,546,017 | 3,316,941,598,501 | 4,215,832,232,470 |
| Foreign                             |                   |                   |                   |                   |                   |
|                                     | 964,941,764,676   | 966,999,973,431   | 889,492,657,679   | 1,061,586,232,259 | 1,287,425,965,920 |
|                                     |                   |                   |                   |                   |                   |
| Total                               | 3,918,346,172,179 | 3,956,087,876,763 | 3,845,061,203,697 | 4,378,527,830,760 | 5,503,258,198,390 |

#### Holdings in CDS as of 31st December 2022

| Holdings | Equity          | Corporate Debt | Total           |
|----------|-----------------|----------------|-----------------|
| Domostic | 120 520 222 004 | 2 (57 222 072  | 122 105 465 767 |
| Domestic | 120,538,232,894 | 2,657,232,873  | 123,195,465,767 |
| Foreign  | 28,316,895,239  | 4,086,713      | 28,320,981,952  |

| Market Value | Equity               | Corporate Debt     | Total                |
|--------------|----------------------|--------------------|----------------------|
| Domestic     | 2,693,048,930,986.55 | 260,355,476,516.06 | 2,953,404,407,502.61 |
| Foreign      | 964,514,634,585.50   | 427,130,090.55     | 964,941,764,676.05   |