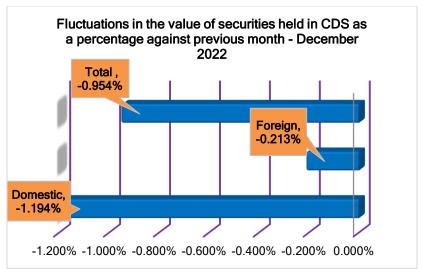

| Comparative Analysis on Fluctuations (Change) | Dec-22  | Nov-22 | Oct-22   |
|-----------------------------------------------|---------|--------|----------|
| Domestic                                      | -1.194% | 1.134% | -10.895% |
| Foreign                                       | -0.213% | 8.714% | -16.211% |
| Total                                         | -0.954% | 2.888% | -12.184% |