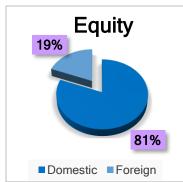

#### Holdings in CDS as of 31st December 2022

| Holdings | Equity          | Corporate Debt | Total           |
|----------|-----------------|----------------|-----------------|
| Domostic | 120 520 222 004 | 2 (57 222 072  | 122 105 465 767 |
| Domestic | 120,538,232,894 | 2,657,232,873  | 123,195,465,767 |
| Foreign  | 28,316,895,239  | 4,086,713      | 28,320,981,952  |

| Market Value | Equity               | Corporate Debt     | Total                |
|--------------|----------------------|--------------------|----------------------|
| Domestic     | 2,693,048,930,986.55 | 260,355,476,516.06 | 2,953,404,407,502.61 |
| Foreign      | 964,514,634,585.50   | 427,130,090.55     | 964,941,764,676.05   |