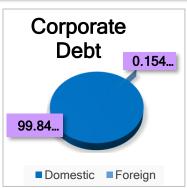

#### Holdings in CDS as of 31st December 2022

| Holdings | Equity          | Corporate Debt | Total           |
|----------|-----------------|----------------|-----------------|
| Domostic | 120 520 222 004 | 2 (57 222 072  | 122 105 465 767 |
| Domestic | 120,538,232,894 | 2,657,232,873  | 123,195,465,767 |
| Foreign  | 28,316,895,239  | 4,086,713      | 28,320,981,952  |

| Market Value | Equity               | Corporate Debt     | Total                |
|--------------|----------------------|--------------------|----------------------|
| Domestic     | 2,693,048,930,986.55 | 260,355,476,516.06 | 2,953,404,407,502.61 |
| Foreign      | 964,514,634,585.50   | 427,130,090.55     | 964,941,764,676.05   |