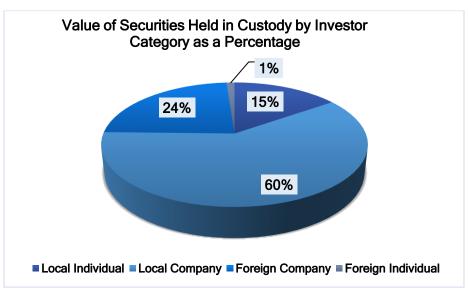

#### VALUE OF SECURITIES BY INVESTOR CATEGORY

| Investor Category  | <b>Equity Value</b>  | Corporate Debt Value | Total Value          |
|--------------------|----------------------|----------------------|----------------------|
| Local Individual   | 576,695,476,236.65   | 22,545,657,000.35    | 599,241,133,237.00   |
| Local marviada     | 370,033,470,230.03   | 22,343,037,000.33    | 333,241,133,237.00   |
| Local Company      | 2,116,353,454,749.90 | 237,809,819,515.71   | 2,354,163,274,265.61 |
| Foreign Company    | 919,538,426,277.65   | 10,000,000.00        | 919,548,426,277.65   |
| Foreign Individual | 44,976,208,307.85    | 417,130,090.55       | 45,393,338,398.40    |
|                    |                      |                      |                      |
| Total              | 3,657,563,565,572.05 | 260,782,606,606.61   | 3,918,346,172,178.66 |