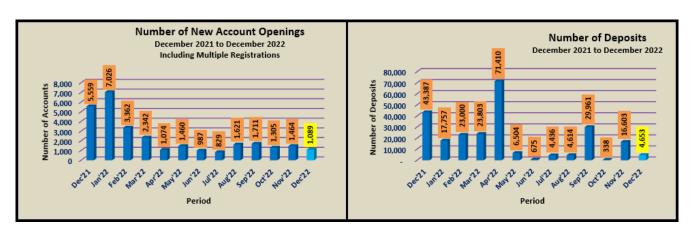

## **Highlights**

 1,089 new CDS Accounts opened in November 2022

TOTAL VALUE OF SECURITIES HELD IN CDS LKR 3,918,346,172,178.66

TOTAL NUMBER OF SHARES HELD IN CDS 151,516,447,719

NUMBER OF CDS
ACCOUNTS BY
INVESTOR CATEGORY

#### **Operational Highlights**

| Major Operations              | Dec-22  | Nov-22  | Oct-22  | Sep-22  | Aug-22  | Jul-22  | Dec-21    |
|-------------------------------|---------|---------|---------|---------|---------|---------|-----------|
| New Accounts (No.)            | 1,089   | 1,464   | 1,305   | 1,711   | 1,621   | 829     | 5,559     |
| Deposits (No.)                | *4,653  | 16,603  | 338     | 29,961  | 4,614   | 4,436   | 43,387    |
| Withdrawals (No.)             | 0       | 0       | 0       | 0       | 0       | 1       | 1         |
| Transfers (No.)               | 2,431   | 2,864   | 1,600   | 1,754   | 1,680   | 1,174   | 2,659     |
| Trades (No.) - Equity         | 347,490 | 338,209 | 426,457 | 763,750 | 717,297 | 276,457 | 1,103,653 |
| Trades (No.)-Closed End Funds | 0       | 0       | 0       | 0       | 0       | 0       | 0         |
| Market Days (No.)             | 20      | 21      | 19      | 22      | 22      | 20      | 23        |
| Listed Companies (No.)        | 290     | 292     | 292     | 294     | 294     | 294     | 296       |
| Participants (No.)            | 45      | 45      | 45      | 45      | 45      | 45      | 44        |

<sup>\*</sup>Deposits in December 2022 include 4,509 direct deposits made due to Subdivisions, Right Issues, Initial public Offers and Capitalization of Reserves.

| e-Services Enrollment | As of 31 <sup>st</sup> Dec 2022 | December 2022 | As of 30 <sup>th</sup> Nov 2022 |
|-----------------------|---------------------------------|---------------|---------------------------------|
| SMS                   | 62,647                          | 786           | 61,861                          |
| e-Statements          | 99,816                          | 845           | 98,971                          |

Comparative analysis on monthly basis as a percentage (%) compared to previous month

| on monany basis as a  | Dec<br><b>22</b> | Nov<br>22 | Oct<br>22 | Sept<br>22 | August<br>22 |
|-----------------------|------------------|-----------|-----------|------------|--------------|
| New Accounts (No.)    | -25.61           | 12.18     | -23.73    | 5.55       | 95.54        |
| Deposits (No.)        | -71.97           | 4,812.13  | -98.87    | 549.35     | 4.01         |
| Trades (No.) - Equity | 2.74             | -20.69    | -44.16    | 6.48       | 159.46       |