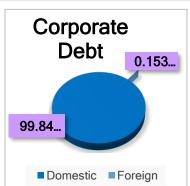

### Holdings in CDS as of 31st October 2022

| Holdings | Equity          | Corporate Debt | Total           |
|----------|-----------------|----------------|-----------------|
|          |                 |                |                 |
| Domestic | 120,081,314,041 | 2,678,697,573  | 122,760,011,614 |
| Foreign  | 28,097,562,764  | 4,096,713      | 28,101,659,477  |

| Market Value | Equity               | Corporate Debt     | Total                |
|--------------|----------------------|--------------------|----------------------|
| Domestic     | 2,691,642,929,416.85 | 263,925,616,600.37 | 2,955,568,546,017.22 |
| Foreign      | 889,064,527,588.90   | 428,130,090.55     | 889,492,657,679.45   |