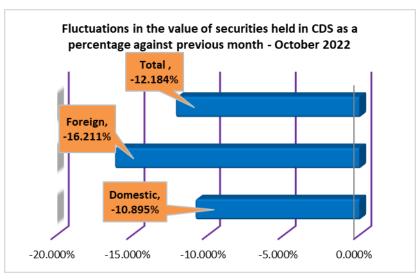

| Comparative Analysis on Fluctuations (Change) | Oct-22   | Sep-22 | Aug-22  |
|-----------------------------------------------|----------|--------|---------|
| Domestic                                      | -10.895% | 8.538% | 17.521% |
| Foreign                                       | -16.211% | 9.052% | 18.885% |
| Total                                         | -12.184% | 8.662% | 17.847% |