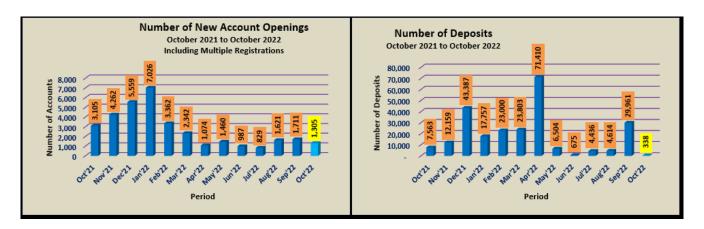

## **Highlights**

- 1,711 new CDS Accounts opened in August 2022
- Onboarded Balangoda Plantations **PLC & Madulsima Plantations PLC** as Clients for Registrar Services

TOTAL VALUE OF SECURITIES HELD IN CDS LKR 3,845,061,203,696.67

#### NUMBER OF SECURITIES BY INVESTOR CATEGORY

1,305 NEW CDS
ACCOUNTS

338 DEPOSITS

1,600 INTER/INTRA **SECURITIES** TRANSFERS

1,994 E-SERVICE SUBSCRIPTIONS

### **Operational Highlights**

| Major Operations              | Oct-22  | Sep-22  | Aug-22  | Jul-22  | Jun-22  | May-22  | Oct-21  |
|-------------------------------|---------|---------|---------|---------|---------|---------|---------|
| New Accounts (No.)            | 1,305   | 1,711   | 1,621   | 829     | 987     | 1,460   | 3,105   |
| Deposits (No.)                | *338    | 29,961  | 4,614   | 4,436   | 675     | 6,504   | 7,563   |
| Withdrawals (No.)             | 0       | 0       | 0       | 1       | 0       | 0       | 1       |
| Transfers (No.)               | 1,600   | 1,754   | 1,680   | 1,174   | 1,687   | 1,586   | 3,084   |
| Trades (No.) - Equity         | 426,457 | 763,750 | 717,297 | 276,457 | 266,294 | 311,049 | 646,015 |
| Trades (No.)-Closed End Funds | 0       | 0       | 0       | 0       | 0       | 0       | 0       |
| Market Days (No.)             | 19      | 22      | 22      | 20      | 21      | 17      | 19      |
| Listed Companies (No.)        | 292     | 294     | 294     | 294     | 295     | 294     | 288     |
| Participants (No.)            | 45      | 45      | 45      | 45      | 45      | 45      | 44      |

<sup>\*</sup>Deposits in October 2022 include 44 direct deposits made due to Subdivisions, Right Issues, Initial public Offers and Capitalization of Reserves.

| e-Services Enrollment | As of 31st Oct 2022 | October 2022 | As of 30 <sup>th</sup> Sept 2022 |
|-----------------------|---------------------|--------------|----------------------------------|
| SMS                   | 60,886              | 975          | 59,911                           |
| e-Statements          | 97,923              | 1,019        | 96,904                           |

Comparative analysis on monthly basis as a percentage (%) compared to previous month

| orr menting sadio do d | Oct<br>22 | Sept<br>22 | August<br>22 | July<br>22 | June<br>22 |
|------------------------|-----------|------------|--------------|------------|------------|
| New Accounts (No.)     | -23.73    | 5.55       | 95.54        | -16.01     | -32.40     |
| Deposits (No.)         | -98.87    | 549.35     | 4.01         | 557.19     | -89.62     |
| Trades (No.) - Equity  | -44.16    | 6.48       | 159.46       | 3.82       | -14.39     |