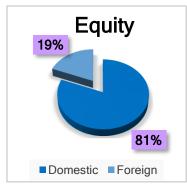

### Holdings in CDS as of 31st October 2022

| Holdings | Equity          | Corporate Debt | Total           |
|----------|-----------------|----------------|-----------------|
|          |                 |                |                 |
| Domestic | 120,081,314,041 | 2,678,697,573  | 122,760,011,614 |
| Foreign  | 28,097,562,764  | 4,096,713      | 28,101,659,477  |

| Market Value | Equity               | Corporate Debt     | Total                |
|--------------|----------------------|--------------------|----------------------|
| Domestic     | 2,691,642,929,416.85 | 263,925,616,600.37 | 2,955,568,546,017.22 |
| Foreign      | 889,064,527,588.90   | 428,130,090.55     | 889,492,657,679.45   |