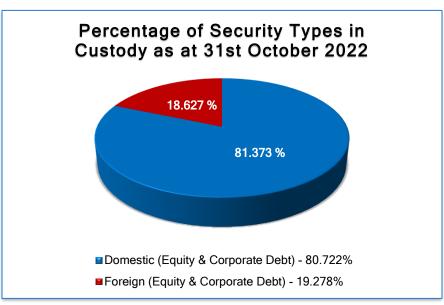

| Securities Held in Custody<br>(Rs.) | Oct-22            | Sep-22            | Aug-22            | Jul-22            | Oct-21            |
|-------------------------------------|-------------------|-------------------|-------------------|-------------------|-------------------|
| Domestic                            |                   |                   |                   |                   |                   |
|                                     | 2,955,568,546,017 | 3,316,941,598,501 | 3,056,031,897,500 | 2,600,422,733,337 | 3,603,717,688,504 |
| Foreign                             |                   |                   |                   |                   |                   |
|                                     | 889,492,657,679   | 1,061,586,232,259 | 973,470,655,734   | 818,830,551,649   | 968,304,233,072   |
|                                     |                   |                   |                   |                   |                   |
| Total                               | 3,845,061,203,697 | 4,378,527,830,760 | 4,029,502,553,235 | 3,419,253,284,986 | 4,572,021,921,576 |

| Comparative Analysis on Fluctuations (Change) | Oct-22   | Sep-22 | Aug-22  |
|-----------------------------------------------|----------|--------|---------|
| Domestic                                      | -10.895% | 8.538% | 17.521% |
| Foreign                                       | -16.211% | 9.052% | 18.885% |
| Total                                         | -12.184% | 8.662% | 17.847% |