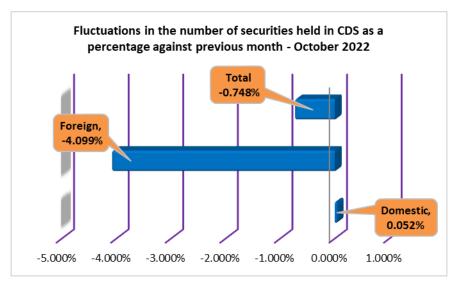

| Comparative Analysis on Fluctuations (Change) | Oct-22  | Sep-22 | Aug-22  |
|-----------------------------------------------|---------|--------|---------|
| Domestic                                      | 0.052%  | 1.277% | -0.657% |
| Foreign                                       | -4.099% | 5.384% | -0.060% |
| Total                                         | -0.748% | 2.044% | -0.546% |