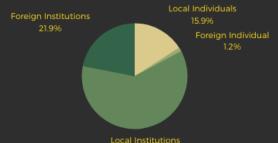

#### VALUE OF SECURITIES BY INVESTOR CATEGORY

## Value & Quantity of the Securities held in the CDS by Investor Category October 2022

| Investor Category  | Equity Holding  | Corporate Debt Holding | Total Holding   |
|--------------------|-----------------|------------------------|-----------------|
| Local Individual   | 32,597,946,291  | 229,261,759            | 32,827,208,050  |
| Local Company      | 87,483,367,750  | 2,449,435,814          | 89,932,803,564  |
| Foreign Company    | 25,326,037,366  | 100,000                | 25,326,137,366  |
| Foreign Individual | 2,771,525,398   | 3,996,713              | 2,775,522,111   |
| Total              | 148,178,876,805 | 2,682,794,286          | 150,861,671,091 |

| Investor Category  | <b>Equity Value</b>  | Corporate Debt Value | Total Value          |
|--------------------|----------------------|----------------------|----------------------|
|                    |                      |                      |                      |
| Local Individual   | 589,220,840,423.85   | 22,998,343,665.04    | 612,219,184,088.89   |
| Local Company      | 2 102 422 000 002 00 | 240 027 272 025 22   | 2 242 240 261 029 22 |
| Local Company      | 2,102,422,088,993.00 | 240,927,272,935.33   | 2,343,349,361,928.33 |
| Foreign Company    | 843,274,201,035.60   | 10,000,000.00        | 843,284,201,035.60   |
| Foreign Individual | 45,790,326,553.30    | 418,130,090.55       | 46,208,456,643.85    |
|                    |                      |                      |                      |
| Total              | 3,580,707,457,005.75 | 264,353,746,690.92   | 3,845,061,203,696.67 |