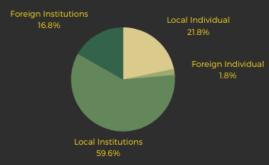

#### NUMBER OF SECURITIES BY INVESTOR CATEGORY

1,305 NEW CDS
ACCOUNTS

338 DEPOSITS

1,600 INTER/INTRA **SECURITIES** TRANSFERS

1,994 E-SERVICE SUBSCRIPTIONS

### Holdings in CDS as of 31st October 2022

| Holdings | Equity          | Corporate Debt | Total           |
|----------|-----------------|----------------|-----------------|
|          |                 |                |                 |
| Domestic | 120,081,314,041 | 2,678,697,573  | 122,760,011,614 |
| Foreign  | 28,097,562,764  | 4,096,713      | 28,101,659,477  |