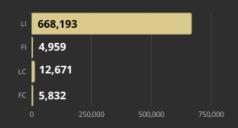

TOTAL NUMBER OF SHARES HELD IN CDS 150,861,671,091

NUMBER OF CDS **ACCOUNTS BY** INVESTOR CATEGORY

#### **Number of CDS Accounts by Investor Category**

|                                         | Oct-22  | Sep-22  | Aug-22  | Jul-22  | Jun-22  | May-22  | Oct-21  |
|-----------------------------------------|---------|---------|---------|---------|---------|---------|---------|
| Local Individuals (No.)                 |         |         |         |         |         |         |         |
|                                         | 668,193 | 667,318 | 666,164 | 665,052 | 664,473 | 663,810 | 645,529 |
| Foreign Individuals (No.)               |         |         |         |         |         |         |         |
|                                         | 4,959   | 4,958   | 4,952   | 4,943   | 4,938   | 4,933   | 4,890   |
| Local Companies (No.)                   |         |         |         |         |         |         |         |
|                                         | 12,671  | 12,648  | 12,614  | 12,566  | 12,552  | 12,512  | 11,715  |
| Foreign Companies (No.)                 |         |         |         |         |         |         |         |
|                                         | 5,832   | 5,827   | 5,825   | 5,812   | 5,809   | 5,801   | 5,755   |
| Total                                   |         |         |         |         |         |         |         |
| <b>Excluding Multiple Registrations</b> | 691,655 | 690,751 | 689,555 | 688,373 | 687,772 | 687,056 | 667,889 |
| Total De-Mat Accounts                   |         |         |         |         |         |         |         |
| Including Multiple Registrations        | 911,772 | 910,467 | 908,756 | 907,135 | 906,306 | 905,319 | 880,234 |