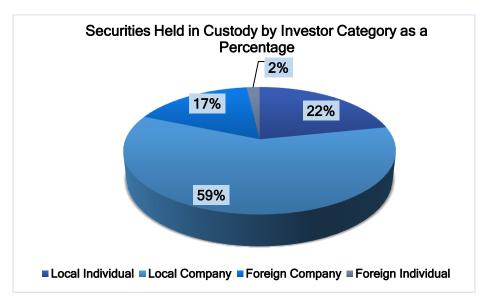

#### NUMBER OF SECURITIES BY INVESTOR CATEGORY

1,305 NEW CDS
ACCOUNTS

338 DEPOSITS

1,600 INTER/INTRA **SECURITIES** TRANSFERS

1,994 E-SERVICE SUBSCRIPTIONS

## Value & Quantity of the Securities held in the CDS by Investor Category October 2022

| Investor Category  | Equity Holding  | Corporate Debt Holding | Total Holding   |
|--------------------|-----------------|------------------------|-----------------|
| Local Individual   | 32,597,946,291  | 229,261,759            | 32,827,208,050  |
| Local Company      | 87,483,367,750  | 2,449,435,814          | 89,932,803,564  |
| Foreign Company    | 25,326,037,366  | 100,000                | 25,326,137,366  |
| Foreign Individual | 2,771,525,398   | 3,996,713              | 2,775,522,111   |
| Total              | 148,178,876,805 | 2,682,794,286          | 150,861,671,091 |