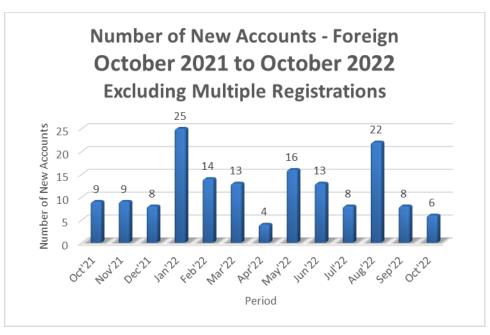

#### **Number of CDS Accounts by Investor Category**

|                                         | Oct-22  | Sep-22  | Aug-22  | Jul-22  | Jun-22  | May-22  | Oct-21  |
|-----------------------------------------|---------|---------|---------|---------|---------|---------|---------|
| Local Individuals (No.)                 |         |         |         |         |         |         |         |
|                                         | 668,193 | 667,318 | 666,164 | 665,052 | 664,473 | 663,810 | 645,529 |
| Foreign Individuals (No.)               |         |         |         |         |         |         |         |
|                                         | 4,959   | 4,958   | 4,952   | 4,943   | 4,938   | 4,933   | 4,890   |
| Local Companies (No.)                   |         |         |         |         |         |         |         |
|                                         | 12,671  | 12,648  | 12,614  | 12,566  | 12,552  | 12,512  | 11,715  |
| Foreign Companies (No.)                 |         |         |         |         |         |         |         |
|                                         | 5,832   | 5,827   | 5,825   | 5,812   | 5,809   | 5,801   | 5,755   |
| Total                                   |         |         |         |         |         |         |         |
| <b>Excluding Multiple Registrations</b> | 691,655 | 690,751 | 689,555 | 688,373 | 687,772 | 687,056 | 667,889 |
| Total De-Mat Accounts                   |         |         |         |         |         |         |         |
| Including Multiple Registrations        | 911,772 | 910,467 | 908,756 | 907,135 | 906,306 | 905,319 | 880,234 |