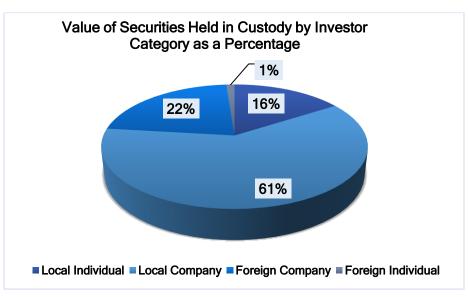

#### VALUE OF SECURITIES BY INVESTOR CATEGORY

| Investor Category  | <b>Equity Value</b>  | Corporate Debt Value | Total Value          |
|--------------------|----------------------|----------------------|----------------------|
|                    |                      |                      |                      |
| Local Individual   | 589,220,840,423.85   | 22,998,343,665.04    | 612,219,184,088.89   |
| Local Company      | 2 102 422 000 002 00 | 240 027 272 025 22   | 2 242 240 261 029 22 |
| Local Company      | 2,102,422,088,993.00 | 240,927,272,935.33   | 2,343,349,361,928.33 |
| Foreign Company    | 843,274,201,035.60   | 10,000,000.00        | 843,284,201,035.60   |
| Foreign Individual | 45,790,326,553.30    | 418,130,090.55       | 46,208,456,643.85    |
|                    |                      |                      |                      |
| Total              | 3,580,707,457,005.75 | 264,353,746,690.92   | 3,845,061,203,696.67 |