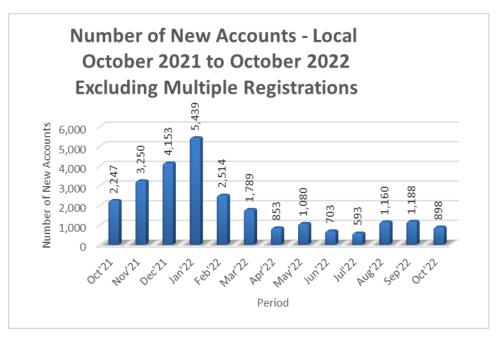

#### **Number of CDS Accounts by Investor Category**

|                                         | Oct-22  | Sep-22  | Aug-22  | Jul-22  | Jun-22  | May-22  | Oct-21  |
|-----------------------------------------|---------|---------|---------|---------|---------|---------|---------|
| Local Individuals (No.)                 |         |         |         |         |         |         |         |
|                                         | 668,193 | 667,318 | 666,164 | 665,052 | 664,473 | 663,810 | 645,529 |
| Foreign Individuals (No.)               |         |         |         |         |         |         |         |
|                                         | 4,959   | 4,958   | 4,952   | 4,943   | 4,938   | 4,933   | 4,890   |
| Local Companies (No.)                   |         |         |         |         |         |         |         |
|                                         | 12,671  | 12,648  | 12,614  | 12,566  | 12,552  | 12,512  | 11,715  |
| Foreign Companies (No.)                 |         |         |         |         |         |         |         |
|                                         | 5,832   | 5,827   | 5,825   | 5,812   | 5,809   | 5,801   | 5,755   |
| Total                                   |         |         |         |         |         |         |         |
| <b>Excluding Multiple Registrations</b> | 691,655 | 690,751 | 689,555 | 688,373 | 687,772 | 687,056 | 667,889 |
| Total De-Mat Accounts                   |         |         |         |         |         |         |         |
| Including Multiple Registrations        | 911,772 | 910,467 | 908,756 | 907,135 | 906,306 | 905,319 | 880,234 |